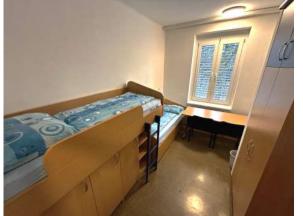

## INFO VOUCHER FOR ACCOMMODATION Dijaški dom Tehniški šolski center Maribor

| Address                   | Zolajeva ulica 13, 2000 Maribo <b>r</b>                                                                                                                                                                                                                                  |
|---------------------------|--------------------------------------------------------------------------------------------------------------------------------------------------------------------------------------------------------------------------------------------------------------------------|
| Type of the accommodation | Dijaški dom Tehniški šolski center Maribor<br>Youth student dormitory                                                                                                                                                                                                    |
| Location                  | Tezno district (Municipality of Maribor) - 20min from the city centre by bus                                                                                                                                                                                             |
| Description of the room   | Single/twin/triple room                                                                                                                                                                                                                                                  |
| Included                  | <ul> <li>bed linen</li> <li>wi-fi</li> <li>shared bathroom and toilet</li> <li>shared kitchen</li> <li>kitchenware</li> </ul>                                                                                                                                            |
| Not included              | - towels                                                                                                                                                                                                                                                                 |
| Note                      | Smoking is not allowed.<br>Students are responsible for respecting the house rules.<br>Washing is available if students go to the dorm's reception - every<br>Wednesday or Thursday (4 EUR per kg - washing and ironing).<br>Deposit for accommodation: <b>100 EUR</b> . |